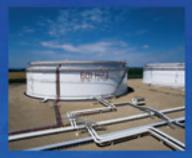

#### Storage tanks and operational tanks

· Pressure, non pressure

**EQUIPMENT** 

FOR CHEMISTRY

- Aboveground, buried
- · Spherical, cylindrical
- Generator
- · Condensation system
- Connecting pipelines
- Regeneration system
- Tanks and expanders