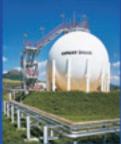

#### Storage tanks and operational tanks

· Pressure, non pressure

**EQUIPMENT** 

FOR CHEMISTRY

- Aboveground, buried
- · Spherical, cylindrical
- Generator
- · Condensation system
- Connecting pipelines
- Regeneration system
- Tanks and expanders